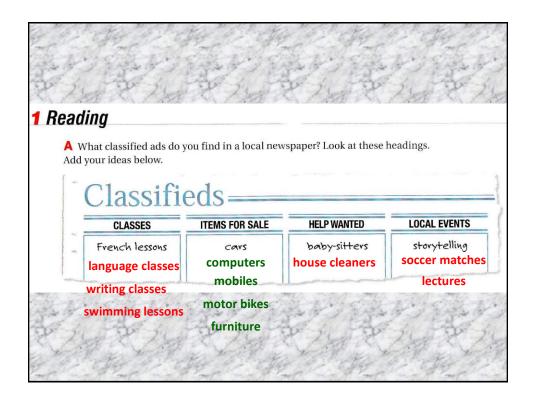

# **Responses to Affirmative Statements**

I \_\_\_\_\_ too. / Me too. / So \_\_\_\_\_ I.

A: I love soccer.

B: I do too. / Me too. / So do I.

A: I can speak English.

B: I can too. / Me too. / So can I.

A: I'm a sports fan.

B: I am too. / Me too. / So am I.

# **Responses to Negative Statements**

l either. / Me neither. / Me either. / Neither I.

A: I don't love baseball.

B: I don't either. / Me neither. / Me either. / Neither do I.

A: I can't speak French.

B: I can't either. / Me neither. / Me either. / Neither can I.

A: I'm not an animal lover.

B: I'm not either. / Me neither. / Me either. / Neither am I.













































| arming up